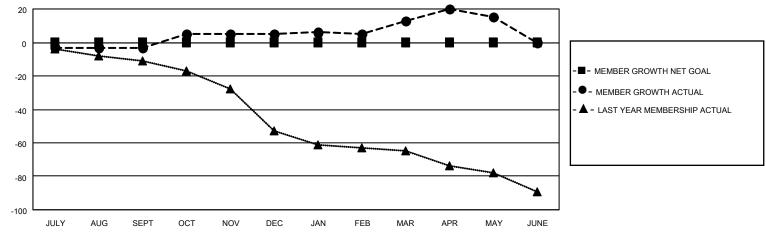

#### GOALS AND ACTUAL MEMBERS CUMULATIVE

| DROPPED CLUBS: 0 |    | 23 CLUBS OF 36 ADDED 1 OR<br>MORE NEW MEMBERS | GENDER DISTRIBUTION                |              |  |
|------------------|----|-----------------------------------------------|------------------------------------|--------------|--|
|                  |    | WORL NEW WEINBERG                             | MALE                               | 787 (74.88%) |  |
|                  |    |                                               | FEMALE                             | 264 (25.12%) |  |
| DROPPED MEMBERS  |    |                                               | NON BINARY                         | 0 (0.00%)    |  |
|                  |    |                                               | PREFER NOT TO ANSWER 0 (0.00%)     |              |  |
| DECEASED         | 18 |                                               |                                    | , ,          |  |
| CLUB CANCELLED   | 0  | CLICK HERE FOR CUMULATIVE                     | TOTAL FAMILY UNIT MEMBERS          | 3 174        |  |
| OTHER            | 58 | MEMBERSHIP DATA                               |                                    |              |  |
| TOTAL 76         |    |                                               | FAMILY MEMBERS PAYING HALF DUES 87 |              |  |
|                  |    |                                               |                                    |              |  |

Results as of: 5/31/2022